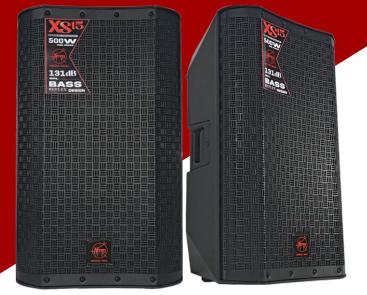

131dB SPL

19.5 Kgs N.W

40Hz - 18kHz F.R

**15" Passive Speaker** 

## Your Music, Your Way!!

SPECIFICATIONS

| Design             | Full Range Cabinet, Bass Reflex Design                        |
|--------------------|---------------------------------------------------------------|
| Rated Power (RMS)  | 500W                                                          |
| Peak Power         | 2000W                                                         |
| Components         | LF: 1x15" driver with 3" voice coil                           |
|                    | HF: 1X1" driver with 1.75" voice coil                         |
| Impedance          | 8 ohms                                                        |
| Sensitivity        | 98 dB                                                         |
| Peak SPL           | 131dB                                                         |
| Frequency Response | 40Hz -18kHz                                                   |
| Dispersion         | 90x60 degree                                                  |
| Connectors         | 2x NL4 SpeakON                                                |
| Additional Data    | Polypropylene plastic construction,<br>kick-proof steel grill |
| Pole Mount         | Yes                                                           |
| Dimensions         | 475x425x800mm                                                 |
| Net Weight         | 19.5KGS                                                       |