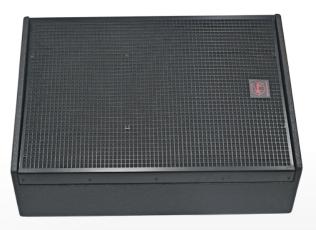

# **RiO 15M** Single 15" Floor Monitor

#### Pole mount

for standing operations