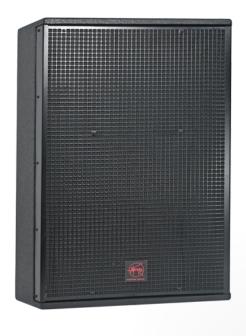

# **RiO 15M** Single 15" Floor Monitor

# **Elegant and Stylish**

Stunning Cabinet Design

# 15" High End Aerons

LF Driver with 4" Voice coil

High Performance

**Aerons HF driver** 