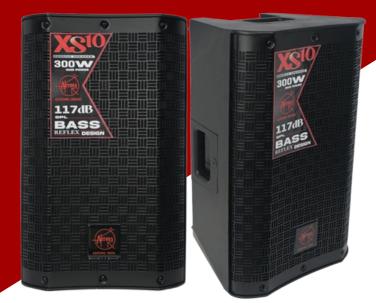

X510

10" Passive Speaker

120dB SPL

11 Kgs N.W

60Hz - 18kHz F.R

10" Passive Speaker

300V RMS POWER Your Music, Your Way!!

## TECHNICAL PECIFICATIONS

| Design             | Full Range Cabinet, Bass Reflex Design                     |
|--------------------|------------------------------------------------------------|
| Rated Power (RMS)  | 300W                                                       |
| Peak Power         | 1200W                                                      |
| Components         | LF: 1x10" driver with 2" voice coil                        |
|                    | HF: 1X1" driver with 1.35" voice coil                      |
| Impedance          | 8 ohms                                                     |
| Sensitivity        | 98 Db                                                      |
| Peak SPL           | 117dB                                                      |
| Frequency Response | 60Hz -18kHz                                                |
| Dispersion         | 90x60 degree                                               |
| Connectors         | 2x NL4 SpeakON                                             |
| Additional Data    | Polypropylene plastic construction, kick-proof steel grill |
| Pole Mount         | Yes                                                        |
| Dimensions         | 310x270x510mm                                              |
| Net Weight         | 11KGS                                                      |